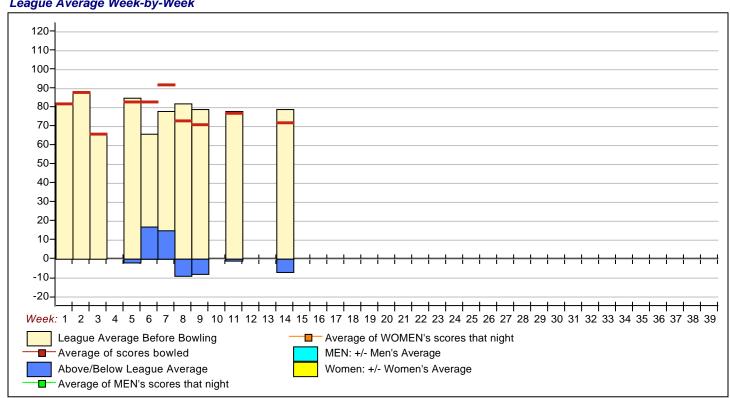

## Last Week's Top Scores

| Boys  | Scratch Game    | 67  | Michael Heikkila |     |                 |
|-------|-----------------|-----|------------------|-----|-----------------|
|       | Scratch Series  | 124 | Michael Heikkila |     |                 |
|       | Handicap Game   | 176 | Michael Heikkila |     |                 |
|       | Handicap Series | 342 | Michael Heikkila |     |                 |
| Girls | Scratch Game    | 103 | Vanessa Lott     | 70  | Savaanh Hudgins |
|       | Scratch Series  | 169 | Vanessa Lott     | 136 | Savaanh Hudgins |
|       | Handicap Game   | 210 | Vanessa Lott     | 181 | Savaanh Hudgins |
|       | Handicap Series | 383 | Vanessa Lott     | 250 | Savaanh Hudgins |

## Alphabetical List of Regular Team Members

## League Average Week-by-Week